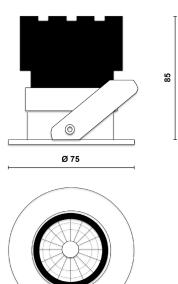

## **ORBITA**

ORB.W.B.15.930.D

Cut Out Ø 64

CE IP54 

## **Product Information**

75MM Fixed Architectural Downlight LED High CRI IP54

| Installation          | Ceiling recessed                   |
|-----------------------|------------------------------------|
| Size                  | Ø75x85 mm / Cut out Ø64            |
| Bezel Finish          | White RAL9010 fine texture         |
| Baffle Finish         | Black RAL9005                      |
| Bezel Finish Options  | Black, bronze, copper (on request) |
| Baffle Finish Options | White, bronze, copper (on request) |
| Fixing Position       | Fixed                              |
| Warranty              | 5 year warranty                    |