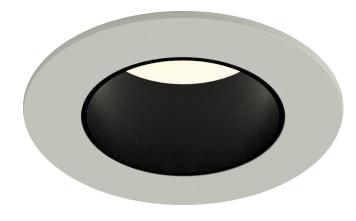

## **Product Information**

75MM Fixed Architectural Downlight LED High CRI IP54

| Installation          | Ceiling recessed                   |
|-----------------------|------------------------------------|
| Size                  | Ø75x85 mm / Cut out Ø64            |
| Bezel Finish          | White RAL9010 fine texture         |
| Baffle Finish         | Black RAL9005                      |
| Bezel Finish Options  | Black, bronze, copper (on request) |
| Baffle Finish Options | White, bronze, copper (on request) |
| Fixing Position       | Fixed                              |
| Warranty              | 5 year warranty                    |