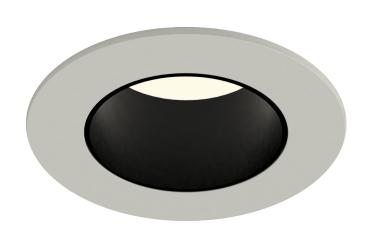

#### **Product Information**

75MM Fixed Architectural Downlight LED High CRI IP54

| Installation          | Ceiling recessed                   |
|-----------------------|------------------------------------|
| Size                  | Ø75x85 mm / Cut out Ø64            |
| Bezel Finish          | White RAL9010 fine texture         |
| Baffle Finish         | Black RAL9005                      |
| Bezel Finish Options  | Black, bronze, copper (on request) |
| Baffle Finish Options | White, bronze, copper (on request) |
| Fixing Position       | Fixed                              |
| Warranty              | 5 year warranty                    |