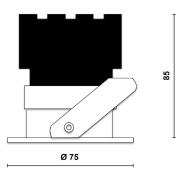

#### **Product Information**

75MM Fixed Architectural Downlight LED High CRI IP54

| Installation          | Ceiling recessed                   |
|-----------------------|------------------------------------|
| Size                  | Ø75x85 mm / Cut out Ø64            |
| Bezel Finish          | White RAL9010 fine texture         |
| Baffle Finish         | Black RAL9005                      |
| Bezel Finish Options  | Black, bronze, copper (on request) |
| Baffle Finish Options | White, bronze, copper (on request) |
| Fixing Position       | Fixed                              |
| Warranty              | 5 year warranty                    |