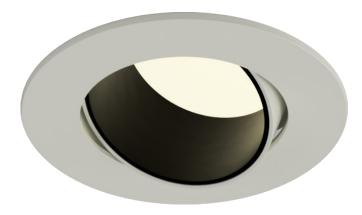

## **ORBITA** ADJUSTABLE

ORB.AD.W.B.15.930.D

Cut Out Ø 64

#### **Product Information**

75MM Adjustable Architectural Downlight LED High CRI IP54

| Installation          | Ceiling recessed                   |
|-----------------------|------------------------------------|
| Size                  | Ø75x85 mm / Cut out Ø64            |
| Bezel Finish          | White RAL9010 fine texture         |
| Baffle Finish         | Black RAL9005                      |
| Bezel Finish Options  | Black, bronze, copper (on request) |
| Baffle Finish Options | White, bronze, copper (on request) |
| Fixing Position       | Adjustable                         |
| Warranty              | 5 year warranty                    |