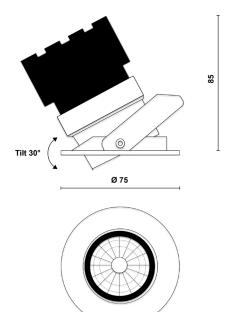

## **ORBITA** ADJUSTABLE

ORB.AD.W.B.15.930.D

Cut Out Ø 64

#### **Product Information**

75MM Adjustable Architectural Downlight LED High CRI IP54

| Installation          | Ceiling recessed                   |
|-----------------------|------------------------------------|
| Size                  | Ø75x85 mm / Cut out Ø64            |
| Bezel Finish          | White RAL9010 fine texture         |
| Baffle Finish         | Black RAL9005                      |
| Bezel Finish Options  | Black, bronze, copper (on request) |
| Baffle Finish Options | White, bronze, copper (on request) |
| Fixing Position       | Adjustable                         |
| Warranty              | 5 year warranty                    |