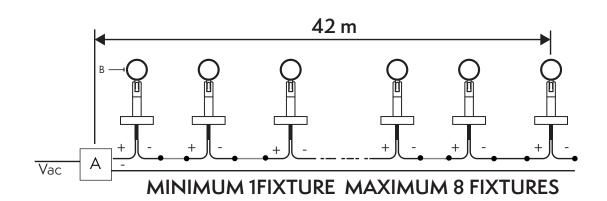

#### FARO Ultraspot

Maximum distance between Power Supply Unit and last fixture:

NOTE: 3-way junction box NOT INCLUDED TO BE PURCHASED SEPARATELY

Make only waterproof connections through IP67 junction boxes