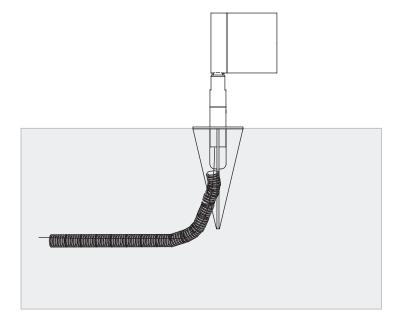

#### **FARO** SPIKE

#### **Fixing**

**FARO SPIKE** 

**WARNING!** fixing and connecting operations must mandatorily be carried out by qualified personnel only!

**WARNING!** Ensure power supply is off before connecting or disconnecting fixtures!