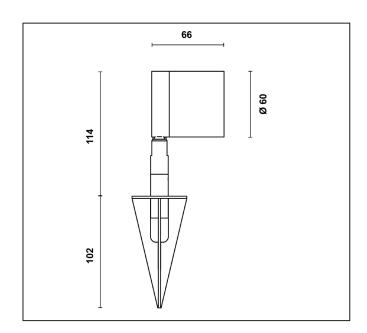

in wet environments.
- Apply to qualified staff for any maintenance service not described in this instructions manual.
- Do not exceed the maximum quantity of fixtures per line in order to avoid power surges.
- Before powering the unit, ensure to use cables and connectors with proper section and length, according to its power consumption.
- Fix the projector by using screws, hooks or other adequate supports that can bear its weight.

**WARNING!** Prolonged staring at the LED source should be avoided by placing the fixture in a proper position!

**WARNING!** Fixing and connecting operations must mandatorily be carried out by qualified personnel only!

**WARNING!** Make sure that power supply is off before connecting or disconnecting fixtures!

#### **FARO** WALL





#### **FARO** SPIKE





#### Connection

#### FARO WALL / FARO SPIKE



#### FARO Ultraspot



Maximum distance between Power Supply Unit and last fixture:



NOTE: 3-way junction box NOT INCLUDED TO BE PURCHASED SEPARATELY





Make only waterproof connections through IP67 junction boxes

#### FARO MINI WALL





#### FARO MINI SPIKE





#### Connection

#### FARO MINI WALL / FARO MINI SPIKE

Cable type (Power in) -  $2x0,25 \text{ mm}^2 - L= 1 \text{ m}$ 







#### **Fixing**



**FARO SPIKE** 



**WARNING!** fixing and connecting operations must mandatorily be carried out by qualified personnel only!

**WARNING!** Ensure power supply is off before connecting or disconnecting fixtures!

#### **Fixing**



**FARO MINI SPIKE** 



**WARNING!** fixing and connecting operations must mandatorily be carried out