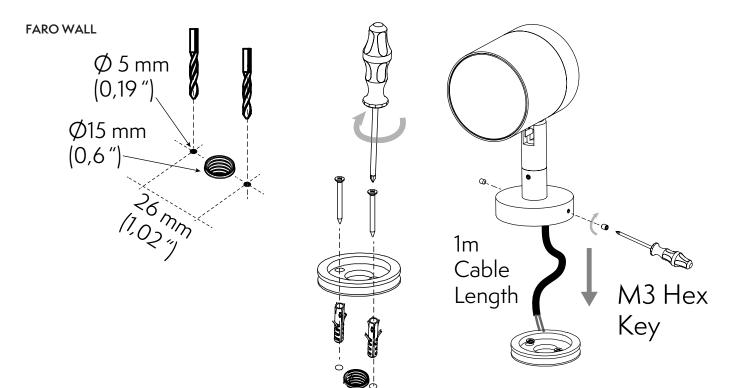

ing at the LED source should be avoided by placing the fixture in a proper position!

**WARNING!** Fixing and connecting operations must mandatorily be carried out by qualified personnel only!

**WARNING!** Make sure that power supply is off before connecting or disconnecting fixtures!

#### **FARO** WALL





#### **FARO** SPIKE





#### Connection

#### FARO WALL / FARO SPIKE



#### FARO Ultraspot



Maximum distance between Power Supply Unit and last fixture:



NOTE: 3-way junction box NOT INCLUDED TO BE PURCHASED SEPARATELY





Make only waterproof connections through IP67 junction boxes

#### FARO MINI WALL





#### FARO MINI SPIKE





#### Connection

#### FARO MINI WALL / FARO MINI SPIKE

Cable type (Power in) -  $2x0,25 \text{ mm}^2 - L= 1 \text{ m}$ 







#### **Fixing**



**FARO SPIKE** 



**WARNING!** fixing and connecting operations must mandatorily be carried out by qualified personnel only!

**WARNING!** Ensure power supply is off before connecting or disconnecting fixtures!

#### **Fixing**



**FARO MINI SPIKE** 



**WARNING!** fixing and connecting operations must mandatorily be carried out by qualified personnel only!

WARNING! Ensure power supply is off before connecting or disconnecting fixtures!

Lechtal House, Borovere Business Park Alton GU34 1FH United Kingdom

www.brevont.com

enquiries@brevont.com