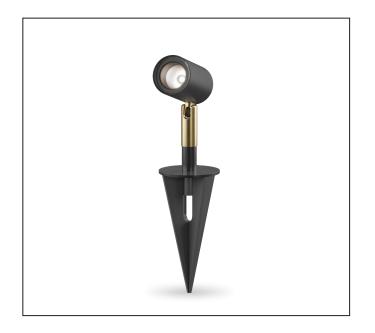

o its power consumption.
- Fix the projector by using screws, hooks or other adequate supports that can bear its weight.

**WARNING!** Prolonged staring at the LED source should be avoided by placing the fixture in a proper position!

**WARNING!** Fixing and connecting operations must mandatorily be carried out by qualified personnel only!

**WARNING!** Make sure that power supply is off before connecting or disconnecting fixtures!

#### **FARO** WALL





#### **FARO** SPIKE





#### Connection

#### FARO WALL / FARO SPIKE



#### FARO Ultraspot



Maximum distance between Power Supply Unit and last fixture:



NOTE: 3-way junction box NOT INCLUDED TO BE PURCHASED SEPARATELY





Make only waterproof connections through IP67 junction boxes

#### FARO MINI WALL





#### FARO MINI SPIKE





#### Connection

#### FARO MINI WALL / FARO MINI SPIKE

Cable type (Power in) -  $2x0,25 \text{ mm}^2 - L= 1 \text{ m}$ 







#### **Fixing**



**FARO SPIKE** 



**WARNING!** fixing and connecting operations must mandatorily be carried out by qualified personnel only!

**WARNING!** Ensure power supply is off before connecting or disconnecting fixtures!

#### **Fixing**



**FARO MINI SPIKE** 



**WARNING!** fixing and connecting operations must mandatorily be carried out by qualified personnel only!

WARNING! Ensure power supply is off before connecting or disconnecting fixtures!

Lechtal House, Borovere Business Park Alton GU34 1FH United Kingdom

www.brevont.com

enquiries@brevont.com