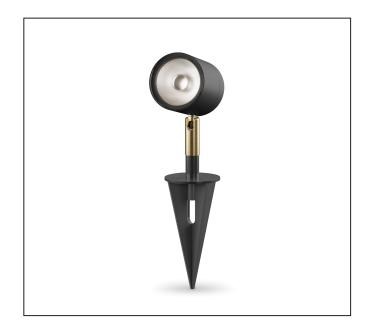

r in wet environments.
- Apply to qualified staff for any maintenance service not described in this instructions manual.
- Do not exceed the maximum quantity of fixtures per line in order to avoid power surges.
- Before powering the unit, ensure to use cables and connectors with proper section and length, according to its power consumption.
- Fix the projector by using screws, hooks or other adequate supports that can bear its weight.

**WARNING!** Prolonged staring at the LED source should be avoided by placing the fixture in a proper position!

**WARNING!** Fixing and connecting operations must mandatorily be carried out by qualified personnel only!

**WARNING!** Make sure that power supply is off before connecting or disconnecting fixtures!

#### **FARO** WALL





#### **FARO** SPIKE





#### Connection

#### FARO WALL / FARO SPIKE



#### FARO Ultraspot



Maximum distance between Power Supply Unit and last fixture:



NOTE: 3-way junction box NOT INCLUDED TO BE PURCHASED SEPARATELY





Make only waterproof connections through IP67 junction boxes

#### FARO MINI WALL





#### FARO MINI SPIKE





#### Connection

#### FARO MINI WALL / FARO MINI SPIKE

Cable type (Power in) -  $2x0,25 \text{ mm}^2 - L= 1 \text{ m}$ 







#### **Fixing**



**FARO SPIKE** 



**WARNING!** fixing and connecting operations must mandatorily be carried out by qualified personnel only!

**WARNING!** Ensure power supply is off before connecting or disconnecting fixtures!

#### **Fixing**



**FARO MINI SPIKE** 



**WARNING!** fixing and connecting operations must mandatorily be carried o