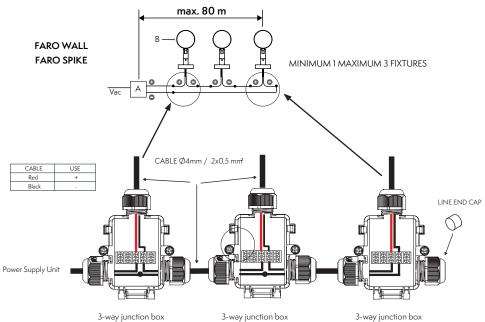

the maximum quantity of fixtures per line in order to avoid power surges.
- Before powering the unit, ensure to use cables and connectors with proper section and length, according to its power consumption.
- Fix the projector by using screws, hooks or other adequate supports that can bear its weight.

**WARNING!** Prolonged staring at the LED source should be avoided by placing the fixture in a proper position!

**WARNING!** Fixing and connecting operations must mandatorily be carried out by qualified personnel only!

**WARNING!** Make sure that power supply is off before connecting or disconnecting fixtures!

#### **FARO** WALL





#### **FARO** SPIKE





#### Connection

#### FARO WALL / FARO SPIKE



#### FARO Ultraspot



Maximum distance between Power Supply Unit and last fixture:



NOTE: 3-way junction box NOT INCLUDED TO BE PURCHASED SEPARATELY





Make only waterproof connections through IP67 junction boxes

#### FARO MINI WALL





#### FARO MINI SPIKE





#### Connection

#### FARO MINI WALL / FARO MINI SPIKE

Cable type (Power in) -  $2x0,25 \text{ mm}^2 - L= 1 \text{ m}$ 







#### **Fixing**



**FARO SPIKE** 



**WARNING!** fixing and connecting operations must mandatorily be carried out by qualified personnel only!

**WARNING!** Ensure power supply is off before connecting or disconnecting fixtures!

#### **Fixing**



**FARO MINI SPIKE** 



**WARNING!** fixing and connecting operations must mandatorily be carried out by qualified personnel only!

WARNING! Ensure power supply is off before connecting or disconnecting fixtures!

Lechtal House, Borover