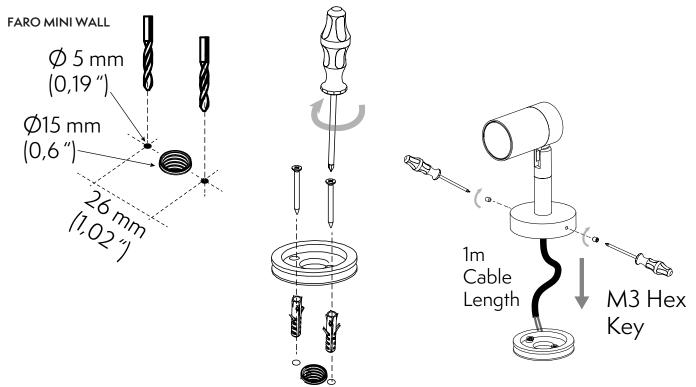

#### FARO MINI WALL

#### Connection

#### FARO MINI WALL / FARO MINI SPIKE

Cable type (Power in) -  $2x0,25 \text{ mm}^2 - L= 1 \text{ m}$ 