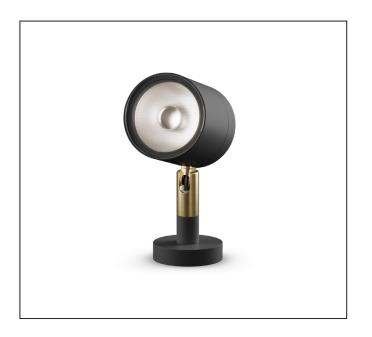

the unit with wet hands or in wet environments.
- Apply to qualified staff for any maintenance service not described in this instructions manual.
- Do not exceed the maximum quantity of fixtures per line in order to avoid power surges.
- Before powering the unit, ensure to use cables and connectors with proper section and length, according to its power consumption.
- Fix the projector by using screws, hooks or other adequate supports that can bear its weight.

**WARNING!** Prolonged staring at the LED source should be avoided by placing the fixture in a proper position!

**WARNING!** Fixing and connecting operations must mandatorily be carried out by qualified personnel only!

**WARNING!** Make sure that power supply is off before connecting or disconnecting fixtures!

#### **FARO** WALL





#### **FARO** SPIKE





#### Connection

#### FARO WALL / FARO SPIKE



#### FARO Ultraspot



Maximum distance between Power Supply Unit and last fixture:



NOTE: 3-way junction box NOT INCLUDED TO BE PURCHASED SEPARATELY





Make only waterproof connections through IP67 junction boxes

#### FARO MINI WALL





#### FARO MINI SPIKE





#### Connection

#### FARO MINI WALL / FARO MINI SPIKE

Cable type (Power in) -  $2x0,25 \text{ mm}^2 - L= 1 \text{ m}$ 







#### **Fixing**



**FARO SPIKE** 



**WARNING!** fixing and connecting operations must mandatorily be carried out by qualified personnel only!

**WARNING!** Ensure power supply is off before connecting or disconnecting fixtures!

#### **Fixing**



**FARO MINI SPIKE** 



**WARNING!** fixing and connecting operations must