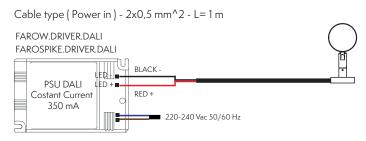

for any maintenance service not described in this instructions manual.
- Do not exceed the maximum quantity of fixtures per line in order to avoid power surges.
- Before powering the unit, ensure to use cables and connectors with proper section and length, according to its power consumption.
- Fix the projector by using screws, hooks or other adequate supports that can bear its weight.

**WARNING!** Prolonged staring at the LED source should be avoided by placing the fixture in a proper position!

**WARNING!** Fixing and connecting operations must mandatorily be carried out by qualified personnel only!

**WARNING!** Make sure that power supply is off before connecting or disconnecting fixtures!

#### **FARO** WALL





#### **FARO** SPIKE





#### Connection

#### FARO WALL / FARO SPIKE



#### FARO Ultraspot



Maximum distance between Power Supply Unit and last fixture:



NOTE: 3-way junction box NOT INCLUDED TO BE PURCHASED SEPARATELY





Make only waterproof connections through IP67 junction boxes

#### FARO MINI WALL





#### FARO MINI SPIKE





#### Connection

#### FARO MINI WALL / FARO MINI SPIKE

Cable type (Power in) -  $2x0,25 \text{ mm}^2 - L= 1 \text{ m}$ 







#### **Fixing**



**FARO SPIKE** 



**WARNING!** fixing and connecting operations must mandatorily be carried out by qualified personnel only!

**WARNING!** Ensure power supply is off before connecting or disconnecting fixtures!

#### **Fixing**



**FARO MINI SPIKE** 



**WARNING!** fixing and connecting operations must mandatorily be carried out by qualified personnel only!

WARNING! Ensure p