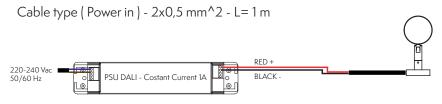

vice not described in this instructions manual.
- Do not exceed the maximum quantity of fixtures per line in order to avoid power surges.
- Before powering the unit, ensure to use cables and connectors with proper section and length, according to its power consumption.
- Fix the projector by using screws, hooks or other adequate supports that can bear its weight.

**WARNING!** Prolonged staring at the LED source should be avoided by placing the fixture in a proper position!

**WARNING!** Fixing and connecting operations must mandatorily be carried out by qualified personnel only!

**WARNING!** Make sure that power supply is off before connecting or disconnecting fixtures!

#### **FARO** WALL





#### **FARO** SPIKE





#### Connection

#### FARO WALL / FARO SPIKE



#### FARO Ultraspot



Maximum distance between Power Supply Unit and last fixture:



NOTE: 3-way junction box NOT INCLUDED TO BE PURCHASED SEPARATELY





Make only waterproof connections through IP67 junction boxes

#### FARO MINI WALL





#### FARO MINI SPIKE





#### Connection

#### FARO MINI WALL / FARO MINI SPIKE

Cable type (Power in) -  $2x0,25 \text{ mm}^2 - L= 1 \text{ m}$ 







#### **Fixing**



**FARO SPIKE** 



**WARNING!** fixing and connecting operations must mandatorily be carried out by qualified personnel only!

**WARNING!** Ensure power supply is off before connecting or disconnecting fixtures!

#### **Fixing**



**FARO MINI SPIKE** 



**WARNING!** fixing and connecting operations must mandatorily be carried out by qualified personnel only!

WARNING! Ensure power supply is off befo