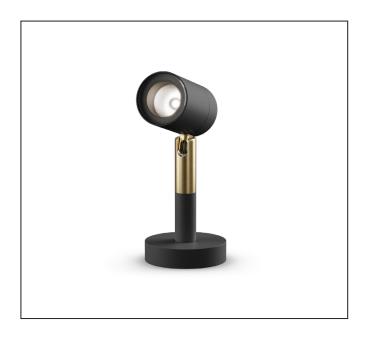

on and length, according to its power consumption.
- Fix the projector by using screws, hooks or other adequate supports that can bear its weight.

**WARNING!** Prolonged staring at the LED source should be avoided by placing the fixture in a proper position!

**WARNING!** Fixing and connecting operations must mandatorily be carried out by qualified personnel only!

**WARNING!** Make sure that power supply is off before connecting or disconnecting fixtures!

#### **FARO** WALL





#### **FARO** SPIKE





#### Connection

#### FARO WALL / FARO SPIKE



#### FARO Ultraspot



Maximum distance between Power Supply Unit and last fixture:



NOTE: 3-way junction box NOT INCLUDED TO BE PURCHASED SEPARATELY





Make only waterproof connections through IP67 junction boxes

#### FARO MINI WALL





#### FARO MINI SPIKE





#### Connection

#### FARO MINI WALL / FARO MINI SPIKE

Cable type (Power in) -  $2x0,25 \text{ mm}^2 - L= 1 \text{ m}$ 







#### **Fixing**



**FARO SPIKE** 



**WARNING!** fixing and connecting operations must mandatorily be carried out by qualified personnel only!

**WARNING!** Ensure power supply is off before connecting or disconnecting fixtures!

#### **Fixing**



**FARO MINI SPIKE** 



**WARNING!** fixing and connecting operations must mandatorily be carried out by qualified personnel only!

WARNING! Ensure power supply is off before connecting or disconnecting fixtures!

Lechtal House, Borovere Business Park Alton GU34 1FH United Kingdom

www.brevont.com

enquiries@brevont.com