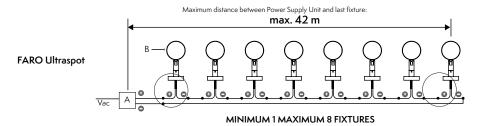

#### FARO Ultraspot

Maximum distance between Power Supply Unit and last fixture:

NOTE: 3-way junction box NOT INCLUDED TO BE PURCHASED SEPARATELY

Make only waterproof connections through IP67 junction boxes