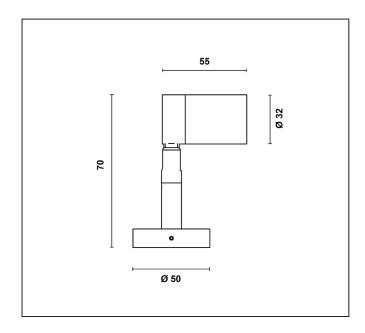

and length, according to its power consumption.
- Fix the projector by using screws, hooks or other adequate supports that can bear its weight.

**WARNING!** Prolonged staring at the LED source should be avoided by placing the fixture in a proper position!

**WARNING!** Fixing and connecting operations must mandatorily be carried out by qualified personnel only!

**WARNING!** Make sure that power supply is off before connecting or disconnecting fixtures!

#### **FARO** WALL





#### **FARO** SPIKE





#### Connection

#### FARO WALL / FARO SPIKE



#### FARO Ultraspot



Maximum distance between Power Supply Unit and last fixture:



NOTE: 3-way junction box NOT INCLUDED TO BE PURCHASED SEPARATELY





Make only waterproof connections through IP67 junction boxes

#### FARO MINI WALL





#### FARO MINI SPIKE





#### Connection

#### FARO MINI WALL / FARO MINI SPIKE

Cable type (Power in) -  $2x0,25 \text{ mm}^2 - L= 1 \text{ m}$ 







#### **Fixing**



**FARO SPIKE** 



**WARNING!** fixing and connecting operations must mandatorily be carried out by qualified personnel only!

**WARNING!** Ensure power supply is off before connecting or disconnecting fixtures!

#### **Fixing**



**FARO MINI SPIKE** 



**WARNING!** fixing and connecting operations must mandatorily be carried out by qualified personnel only!

WARNING! Ensure power supply is off before connecting or disconnecting fixtures!

Lechtal House, Borovere Business Park Alton GU34 1FH United Kingdom

www.brevont.com

enquiries@brevont.com