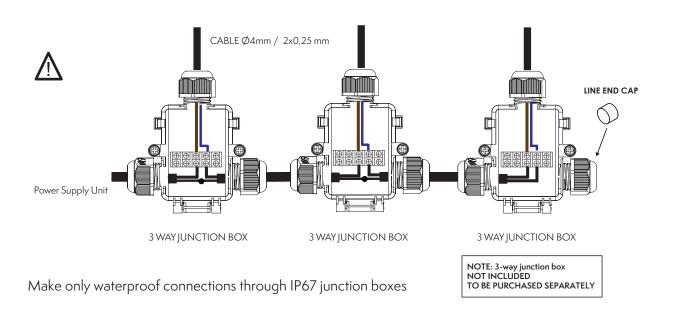

#### FARO Ultraspot

Maximum distance between Power Supply Unit and last fixture:

NOTE: 3-way junction box NOT INCLUDED TO BE PURCHASED SEPARATELY

Make only waterproof connections through IP67 junction boxes