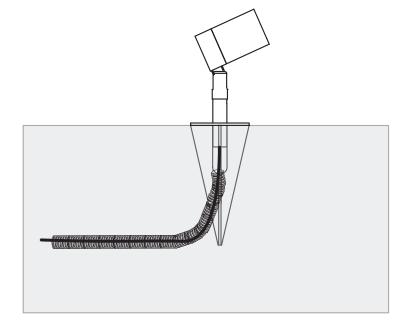

#### FARO MINI SPIKE

#### **Fixing**

**FARO MINI SPIKE** 

**WARNING!** fixing and connecting operations must mandatorily be carried out by qualified personnel only!

WARNING! Ensure power supply is off before connecting or disconnecting fixtures!