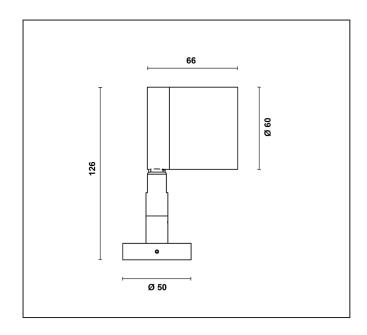

e unit with wet hands or in wet environments.
- Apply to qualified staff for any maintenance service not described in this instructions manual.
- Do not exceed the maximum quantity of fixtures per line in order to avoid power surges.
- Before powering the unit, ensure to use cables and connectors with proper section and length, according to its power consumption.
- Fix the projector by using screws, hooks or other adequate supports that can bear its weight.

**WARNING!** Prolonged staring at the LED source should be avoided by placing the fixture in a proper position!

**WARNING!** Fixing and connecting operations must mandatorily be carried out by qualified personnel only!

**WARNING!** Make sure that power supply is off before connecting or disconnecting fixtures!

#### **FARO** WALL





#### **FARO** SPIKE





#### Connection

#### FARO WALL / FARO SPIKE



#### FARO Ultraspot



Maximum distance between Power Supply Unit and last fixture:



NOTE: 3-way junction box NOT INCLUDED TO BE PURCHASED SEPARATELY





Make only waterproof connections through IP67 junction boxes

#### FARO MINI WALL





#### FARO MINI SPIKE





#### Connection

#### FARO MINI WALL / FARO MINI SPIKE

Cable type (Power in) -  $2x0,25 \text{ mm}^2 - L= 1 \text{ m}$ 







#### **Fixing**



**FARO SPIKE** 



**WARNING!** fixing and connecting operations must mandatorily be carried out by qualified personnel only!

**WARNING!** Ensure power supply is off before connecting or disconnecting fixtures!

#### **Fixing**



**FARO MINI SPIKE** 



**WARNING!** fixing and connecting operations must m